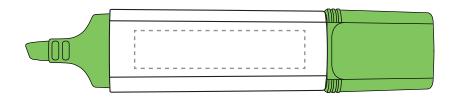

## **PANTONE REFERENCE(S)**

ARTWORK SCALE 100% Digital Print Area: 45mm x 10mm

Product Image for visualisation - colours may vary

## The dashed line is to demonstrate print area and will not appear on your printed item